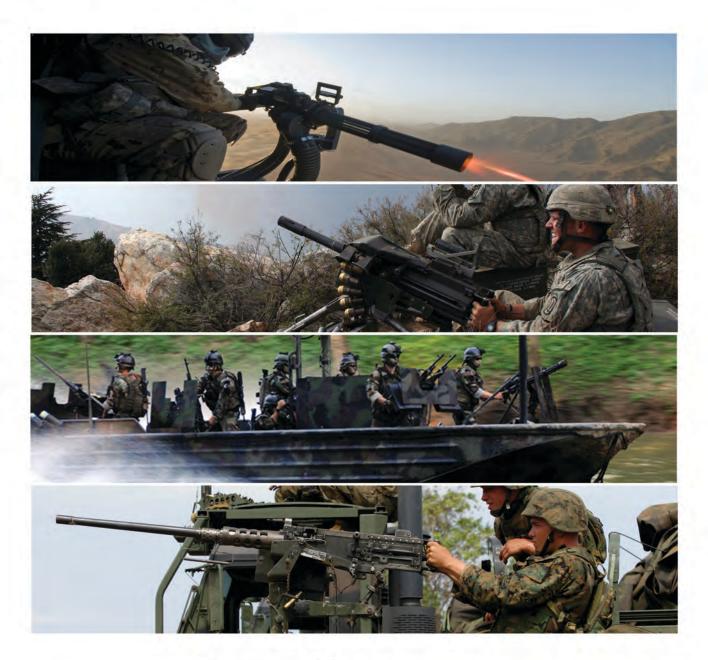

# First All Electric Solution - ACME's Gun Active Recoil (GAR®) Patent Pending

ACME weapon systems feature high fidelity replica weapons with electric recoil that provides a full-force and rate of fire. The difference is that the weapon looks, functions, and feels just like the actual weapon. The ACME system offers simplicity and proven reliability of an all electrical system that plugs right into the wall. No blanks, no pneumatics, no leaks, no compressors. Full-force recoil is true training: the gunner must continually anticipate and adapt to keep the weapon on target. A GAR® single recoil system can mount and recoil M2, Mk-19, M240 or M249 weapons - real or replica. The ACME GAR® difference is more than 500 systems in the field; it's robust, reliable, and proven.

#### Weapons

- M2 Type (.50 cal)
  - M2HB
  - GAU-18
  - GAU-21
  - XM218
  - M3M
- Mini Gun Type (7.62mm)
  - GAU-2
  - GAU-17
- M240 Type (7.62mm)
  - M240B
  - M240G
  - C6
- M249 Type (5.56mm)
- Grenade Type (40mm)
  - Mk 19
  - Mk 47

#### Mounts

- MK64
  - M2 Types
  - Mk 19 Types
  - M240s (w/ Adapter)
  - M249s (w/ Adapter)
- MK93
- XM218
- GAU-18
- GAU-21
- Vehicle Mounts
  - Helicopters/Aircraft
  - Watercraft/Ships
  - Ground Vehicle
  - Adjustable Stops
- Varing Rates of Fire
  - e.g. Mk 19 60 RPM
  - e.g. GAU-2 4,000 RPM
  - Variable Rate
  - Selectable Rates