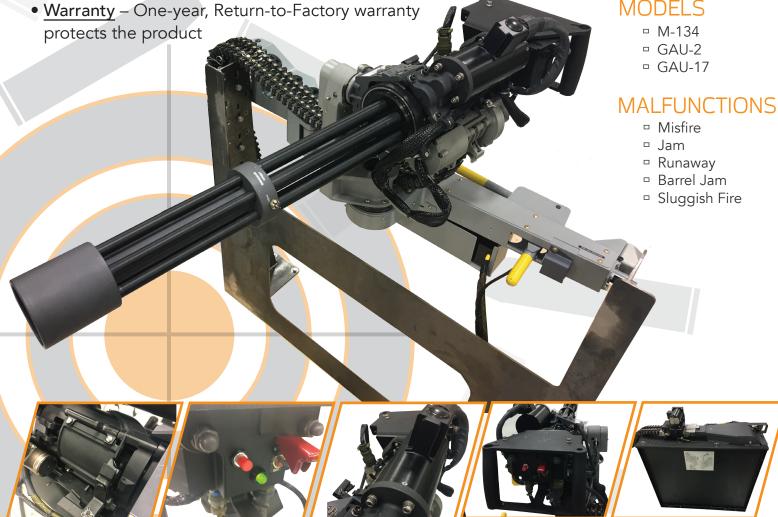

# **N-134**

REPLICA WEAPON TRAINING SYSTEMS

GAR® PATENT # 8690575 B1

ACME's ultra-realistic replica weapons look, feel and function just like the actual machine guns. And they're coupled to a patented, all-electric, full-force, full-rate rate of fire recoil system.

A full set of sensors monitor the weapon status and gunner's actions. Ammo cans and feed chutes coupled with reloading logic train gunners to load, feed, charge, and fire quickly and correctly.

Insertable jams, misfires, and barrel drive malfunctions prepare gunners to deal with worst-case weapon issues.

# M134 & Minigun Variants

# **COMPLETE REPLICA WEAPON SYSTEM INCLUDES:**

- Replica Weapon Ultra realistic M134 weapon with sensors
- Gun Active Recoil (GAR®) Integral, patented, all-electric, fullforce, full-rate-of-fire recoil system built into the weapon body
- Electronics Chassis Provides power and electronic drives for gun sensor and recoil system
- Weapon Mount Can be a tripod or specific vehicle or aircraft mount such as helicopter door, window, or ramp mounts
- Power and Signal Cables Standard 25' Cables allow weapon training away from remotely located electronics and power source
- Technical Data Package Standard Operations & Maintenance Manual, Interface Control Document, Acceptance Test Procedures

## **SENSORS**

- Trigger
- Arming Switch
- Feeder/Delinker
- Feed Door
- Laser Switch
- COMM PTT

### **OPTIONS**

- Muzzle Flash
- Spinning Barrels
- Replica Laser
- Ammo Can
- Motorized Ammo