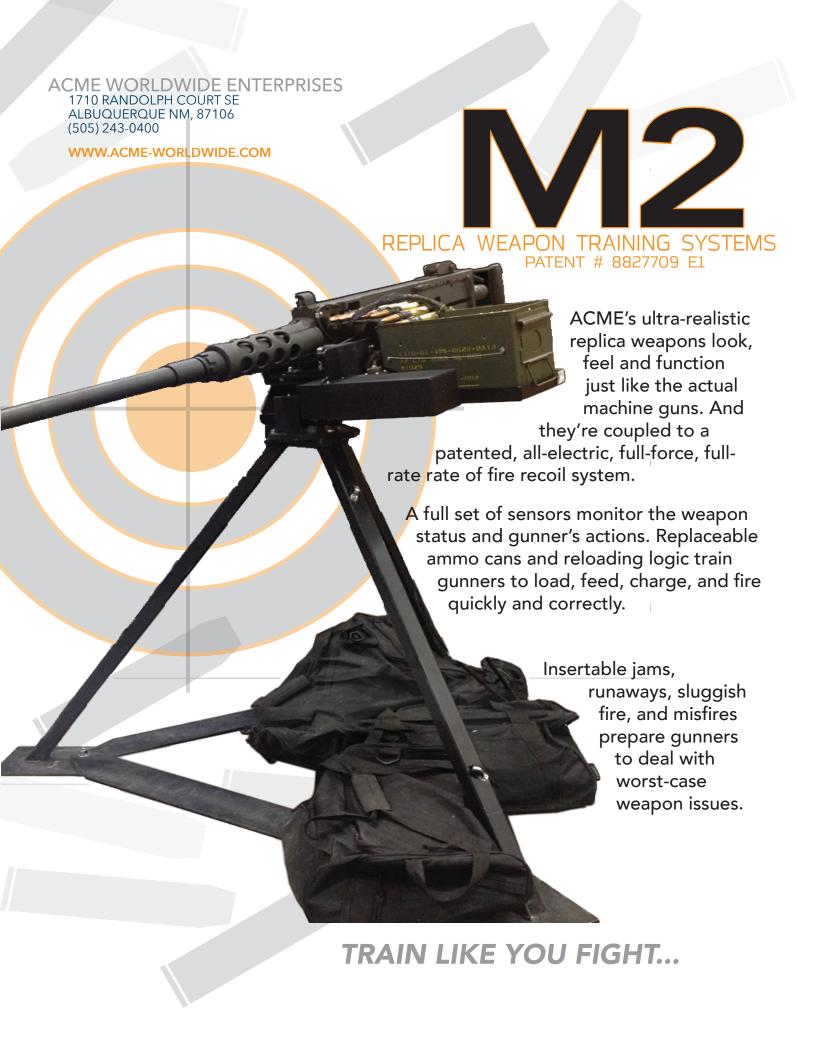

## **COMPLETE REPLICA WEAPON SYSTEM INCLUDES:**

- Replica Weapon Ultra realistic M2 weapon with sensors
- Gun Active Recoil (GAR®) Cradle Weapon Cradle with integral, patented, all-electric, full-force, full-rate-of-fire recoil
- <u>Electronics Chassis</u> Provides power and electronic drives for gun sensor and recoil system.
- Weapon Mount Can be a tripod or specific vehicle or aircraft mount.
- Power and Signal Cables Standard 25' Cables allow weapon training away from remotely located electronics and power source.

Realistic replica is a non-gun, not a firearm, and can't be made to load or fire a round. Replica emulates form, function, grips, controls, weight, and balance. Inert ammo can be fed into the body.

### MALFUNCTIONS

- Misfire
- □ Jam
- □ Runaway
- Cookoff
- Sluggish Fire