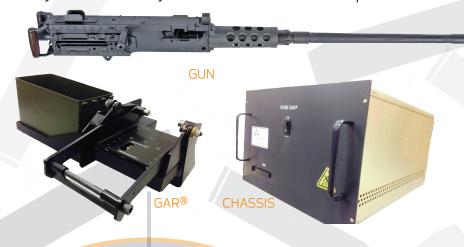

## **COMPLETE REPLICA WEAPON SYSTEM INCLUDES:**

- Replica Weapon Ultra realistic M2 weapon with sensors
- Gun Active Recoil (GAR®) Cradle Weapon Cradle with integral, patented, all-electric, full-force, full-rate-of-fire recoil
- <u>Electronics Chassis</u> Provides power and electronic drives for gun sensor and recoil system.
- Weapon Mount Can be a tripod or specific vehicle or aircraft mount.
- Power and Signal Cables Standard 25' Cables allow weapon training away from remotely located electronics and power source.