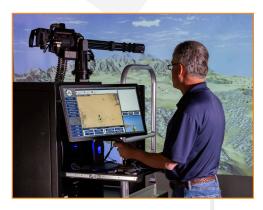

**Train Everything** – Practice weapon skills with ultra-realistic replica weapons. Use full-force recoil and windloading forces to train for airborne loads. Insertable malfunctions challenge gunners to recognize and resolve realistic weapon issues. Realistic ballistics and bullet flyout scores gunner effectiveness.

#### WEAPON SYSTEM

- Realistic Replica Weapons with sensor suite
- Full-force, electric Gun Active Recoil (GAR®) system recoil
- Insertable Weapon Malfunctions
- Variable torque Windloading system for airstream loads
- Realistic Air, Sea or Land based vehicle mounts