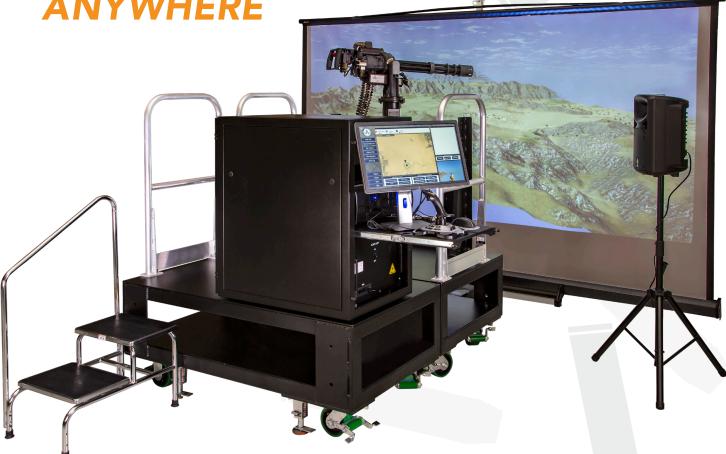

#### TRAINER SYSTEM

- Audio, Visual, Tactile systems -projector, displays, speakers, modeling, & controls Integral Pull-out Instructor Station
- Elevated modular, wheeled platforms fit through office doors
- Integral electronics with single input power point (Standard US or European input power)
- Storage areas, stairs, rails, and cabling included

### INSTRUCTORS

- Control Scenarios, Guns, Ownship, Targets and More
- Set target types, numbers, and resiliency
- Score gunner effectiveness against targets
- Monitor rounds fired, hits, and misses
- Monitor gunner actions and weapon state changes