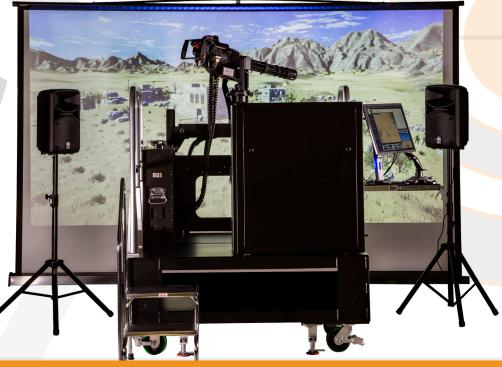

# TRAIN **EVERYTHING** TRAIN ANYWHERE

PATENT #: 8690575. 9175922. 9568268. 10001338

ACME's Gun Active Recoil (GAR®) Gunnery Training Simulation (GTS) is complete gunner training for any air, land, or sea-based machine gunner. GTS includes everything needed for realistic gunnery training in a single, low-cost package.

# GTS - Gunnery Training Simulation

#### WEAPON SYSTEM

- Realistic Replica Weapons with sensor suite
- Full-force, electric Gun Active Recoil (GAR®) system recoil
- Insertable Weapon Malfunctions
- Variable torque Windloading system for airstream loads
- Realistic Air, Sea or Land based vehicle mounts

#### TRAINER SYSTEM

- Audio, Visual, Tactile systems -projector, displays, speakers, modeling, & controls Integral Pull-out Instructor Station
- Elevated modular, wheeled platforms fit through office doors
- Integral electronics with single input power point (Standard US or European input power)
- Storage areas, stairs, rails, and cabling included