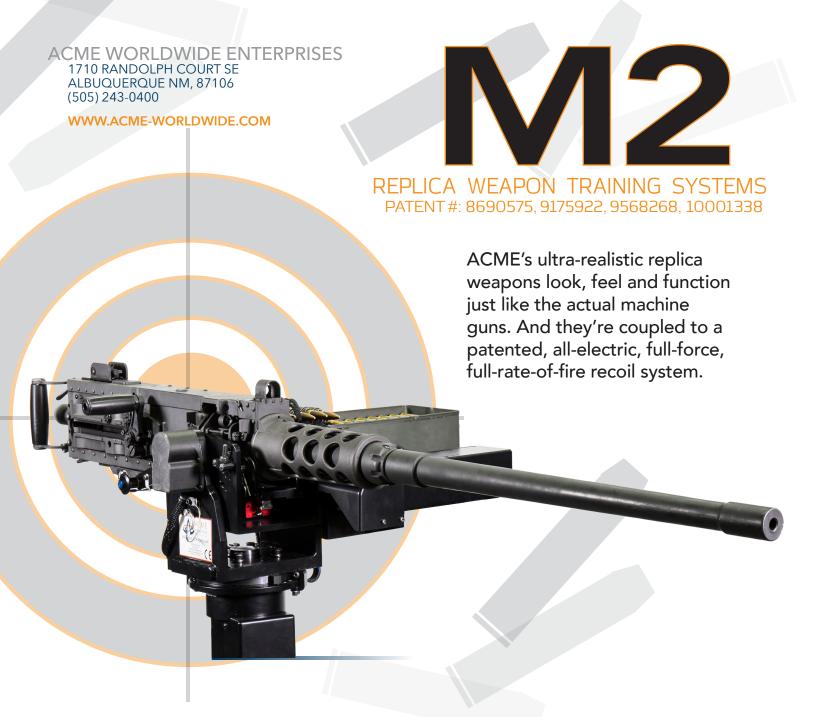

# **COMPLETE REPLICA WEAPON SYSTEM INCLUDES:**

- <u>Gun Active Recoil (GAR®) Manager</u> Provides complete insight and control gun state, I/O, ammo refresh, recoil, windloading, Az/El positioning, insertable malfunctions and more via powerful, push-button, Ethernet interface
- Replica Weapon Ultra realistic M2 weapon with sensors
- GAR® Cradle Weapon Cradle with integral, patented, all-electric, full-force, full-rate-of-fire recoil
- <u>Electronics Chassis</u> Provides power and electronic drives for gun sensor and recoil system
- Weapon Mount Can be a tripod or specific vehicle or aircraft mount
- Power and Signal Cables Standard 25' Cables allow weapon training away from remotely located electronics and power source
- <u>Technical Data Package</u> Standard Operations & Maintenance Manual, Interface Control Document, Acceptance Test Procedures
- <u>Encoders</u> High-precision elevation and azimuth encoders report weapon position in real-time and for every shot
- Warranty One-year, Return-to-Factory warranty protects the product

### NOT AN ACTUAL WEAPON!

High-fidelity replica weapon that is not a firearm, and can't be made to load or fire a round. Replica emulates form, function, grips, controls, weight, and balance. Inert ammo can be fed into the body.

### **SENSORS**

- Trigger Position
- Replica Bolt Position
- Top Cover Position
- Ammunition Present
- Charge Handle Position