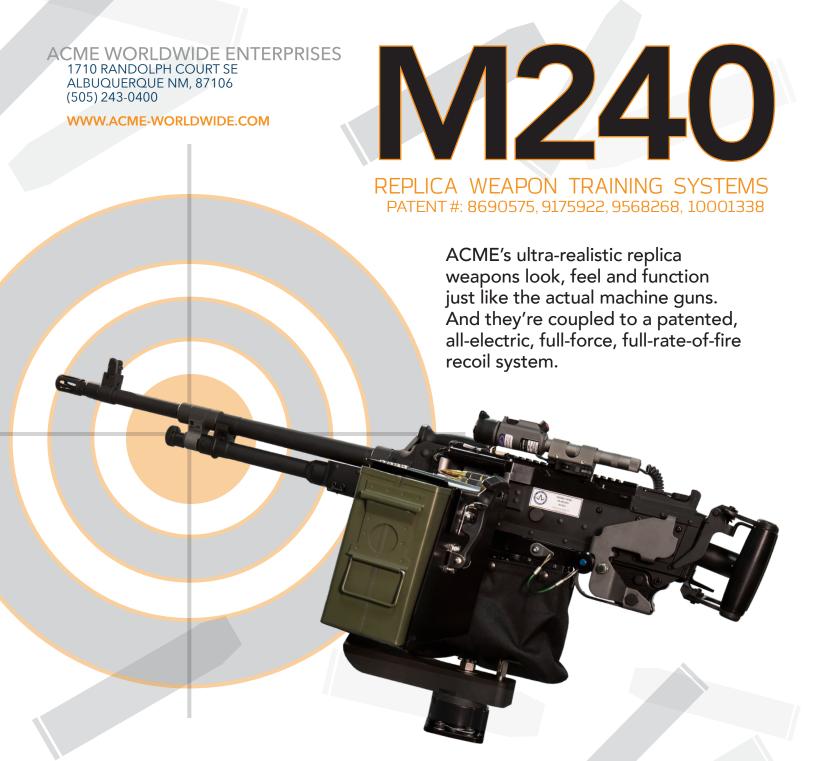

## **NOT AN ACTUAL WEAPON!**

High-fidelity replica weapon that is not a firearm, and can't be made to load or fire a round. Replica emulates form, function, grips, controls, weight, and balance. Inert ammo can be fed into the body.

## **COMPLETE REPLICA WEAPON SYSTEM INCLUDES:**

- <u>Gun Active Recoil (GAR®) Manager</u> Provides complete insight and control gun state, I/O, ammo refresh, recoil, windloading, Az/El positioning, insertable malfunctions and more via powerful, push-button, Ethernet interface
- Replica Weapon Ultra realistic M240 weapon with sensors
- GAR® Cradle Weapon Cradle with integral, patented, all-electric, full-force, full-rate-of-fire recoil
- <u>Electronics Chassis</u> Provides power and electronic drives for gun sensor and recoil system
- Weapon Mount Can be a tripod or specific vehicle or aircraft mount
- Power and Signal Cables Standard 25' Cables allow weapon training away from remotely located electronics and power source
- <u>Technical Data Package</u> Standard Operations & Maintenance Manual, Interface Control Document, Acceptance Test Procedures
- <u>Encoders</u> High-precision elevation and azimuth encoders report weapon position in real-time and for every shot
- Warranty One-year, Return-to-Factory warranty protects the product