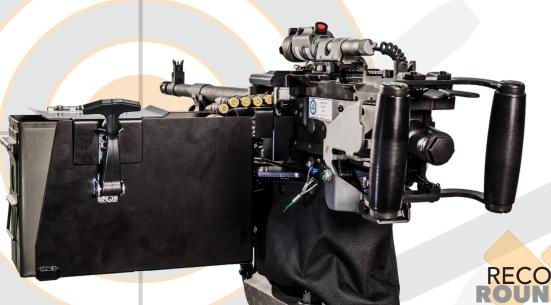

## **COMPLETE REPLICA WEAPON SYSTEM INCLUDES:**

- <u>Gun Active Recoil (GAR®) Manager</u> Provides complete insight and control gun state, I/O, ammo refresh, recoil, windloading, Az/El positioning, insertable malfunctions and more via powerful, push-button, Ethernet interface
- Replica Weapon Ultra realistic M240 weapon with sensors
- GAR® Cradle Weapon Cradle with integral, patented, all-electric, full-force, full-rate-of-fire recoil
- <u>Electronics Chassis</u> Provides power and electronic drives for gun sensor and recoil system
- Weapon Mount Can be a tripod or specific vehicle or aircraft mount
- Power and Signal Cables Standard 25' Cables allow weapon training away from remotely located electronics and power source
- <u>Technical Data Package</u> Standard Operations & Maintenance Manual, Interface Control Document, Acceptance Test Procedures
- <u>Encoders</u> High-precision elevation and azimuth encoders report weapon position in real-time and for every shot
- Warranty One-year, Return-to-Factory warranty protects the product