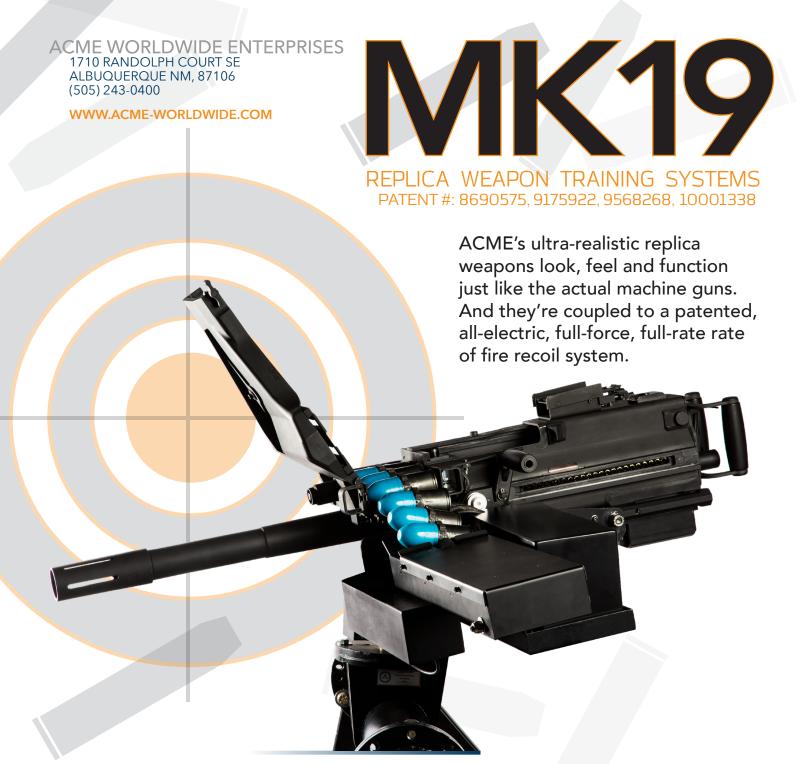

A full set of sensors monitor the weapon status and gunner's actions. Replaceable ammo cans and reloading logic train gunners to load, feed, charge, and fire quickly and correctly.

Insertable jams, runaways, sluggish fire, and misfires prepare gunners to deal with worst-case weapon issues.

## **COMPLETE REPLICA WEAPON SYSTEM INCLUDES:**

- Gun Active Recoil (GAR®) Manager Provides complete insight and control gun state, I/O, ammo refresh, recoil, windloading, Az/El positioning, insertable malfunctions and more via powerful, push-button, Ethernet interface
- Replica Weapon Ultra realistic MK19 weapon with sensors
- GAR® Cradle Weapon Cradle with integral, patented, all-electric, full-force, full-rate-of-fire recoil
- <u>Electronics Chassis</u> Provides power and electronic drives for gun sensor and recoil system
- Weapon Mount Can be a tripod or specific vehicle or aircraft mount
- Power and Signal Cables Standard 25' Cables allow weapon training away from remotely located electronics and power source
- <u>Technical Data Package</u> Standard Operations & Maintenance Manual, Interface Control Document, Acceptance Test Procedures
- <u>Encoders</u> High-precision elevation and azimuth encoders report weapon position in real-time and for every shot
- Warranty One-year, Return-to-Factory warranty protects the product

weight, and balance. Inert ammo can be fed into the body.

High fidelity replica weapon that is not a firearm, and can't be made

to load or fire a round. Replica emulates form, function, grips, controls,